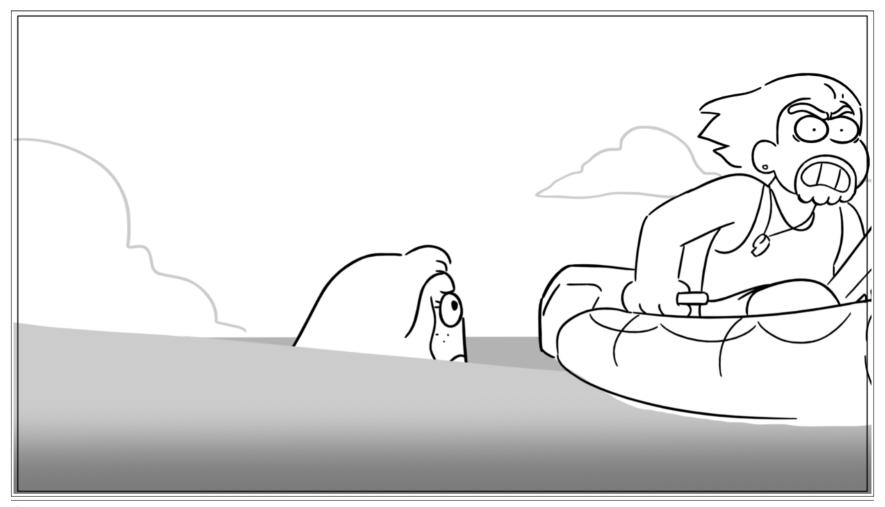

Dialog

Dialog

Dialog

Dialog

#LIFEGUARD: Oh!

Dialog

#NANCY: Listen! That shark is a little boy! He's my son!

Dialog

#NANCY: Listen! That shark is a little boy! He's my son!

Dialog

#LIFEGUARD: And he's also my brother!

Dialog

#LIFEGUARD: And he's also my brother!

Dialog

#LIFEGUARD: The ocean unites us all!

Dialog